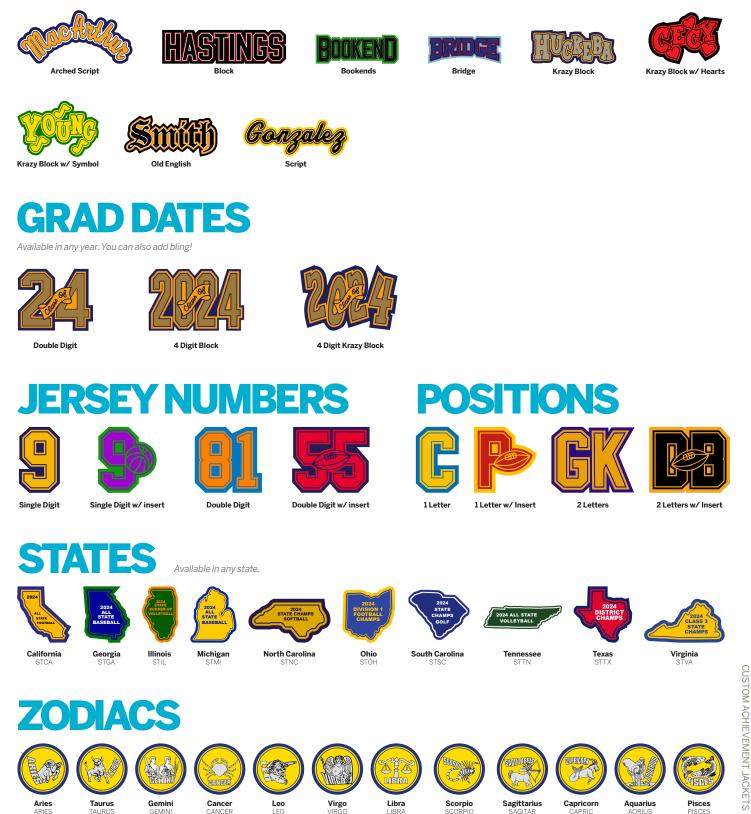

## **CUSTOMIZE YOUR NAME**

#### NAMESTYLES ESTABLISH YOUR DISTINCT LOOK.

You may choose to add paws, stars, sports symbols, instruments and more to any name style. There are multiple options for symbols. Ask your HJ jacket design specialist if you have something in mind not shown.

Tails are available only with Script names.